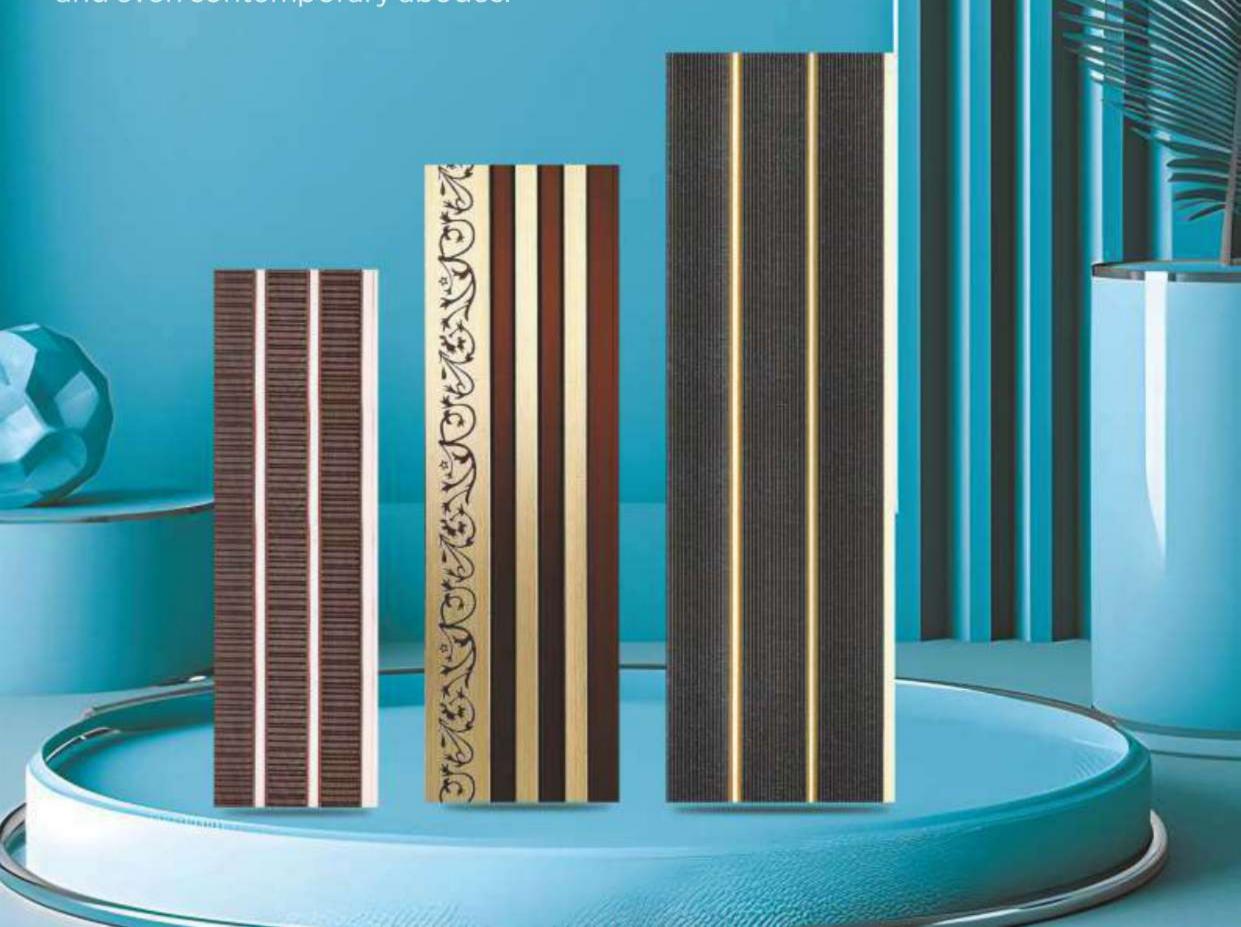

## LOUVERS

SOLUTION FOR YOUR CREATIVITY

LOOK BOOK

OLUME 4

Crystaline is a leading brand offering best in class furniture louvers. The company has attained the technology prowess and expertise It offers a variety of louvers having unique features like innovative designs and distinctive patterns. Keeping the needs of architects and designers in mind, we have created this folder to portray an assembly of modern and trendy louvers suiting the needs of a classic attic and even contemporary abodes.