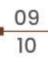

BELLA CHARCOAL PANEL

1 1

6.75 INCH X 6.75 INCH

C1 - 716

22mm X 3.5 INCH

EB - 716

There can be colour variation in material from different batches, It is advised to use same batch material to avoid colour variations. Actual colours of the laminates sheet may vary from this brochure.