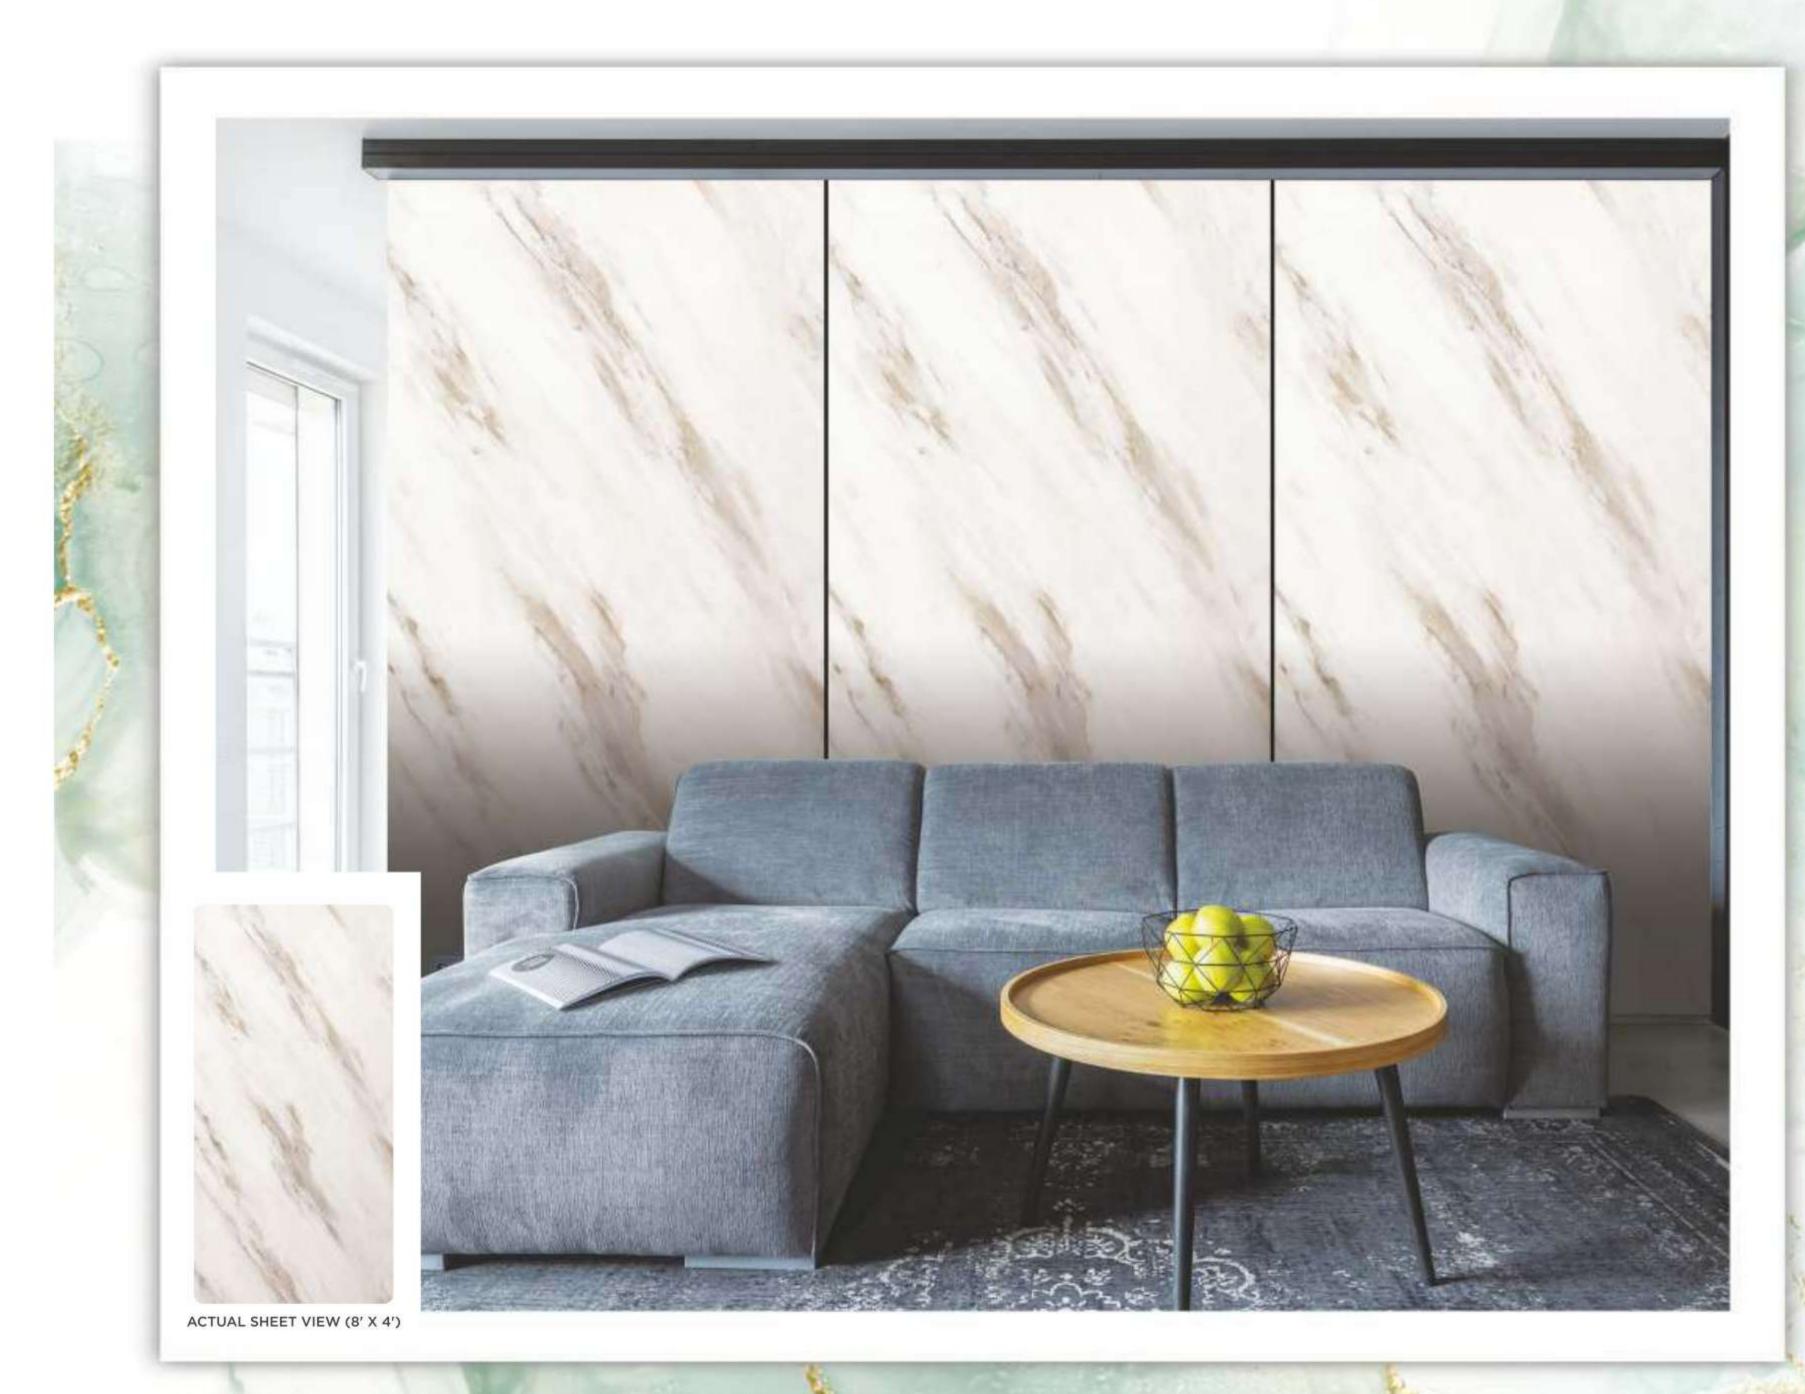

# COLLECTION

Available in Size : 2440mm x 1220mm (8 Feet x 4 Feet) Thickness : **1mm** (+-10% Variation)