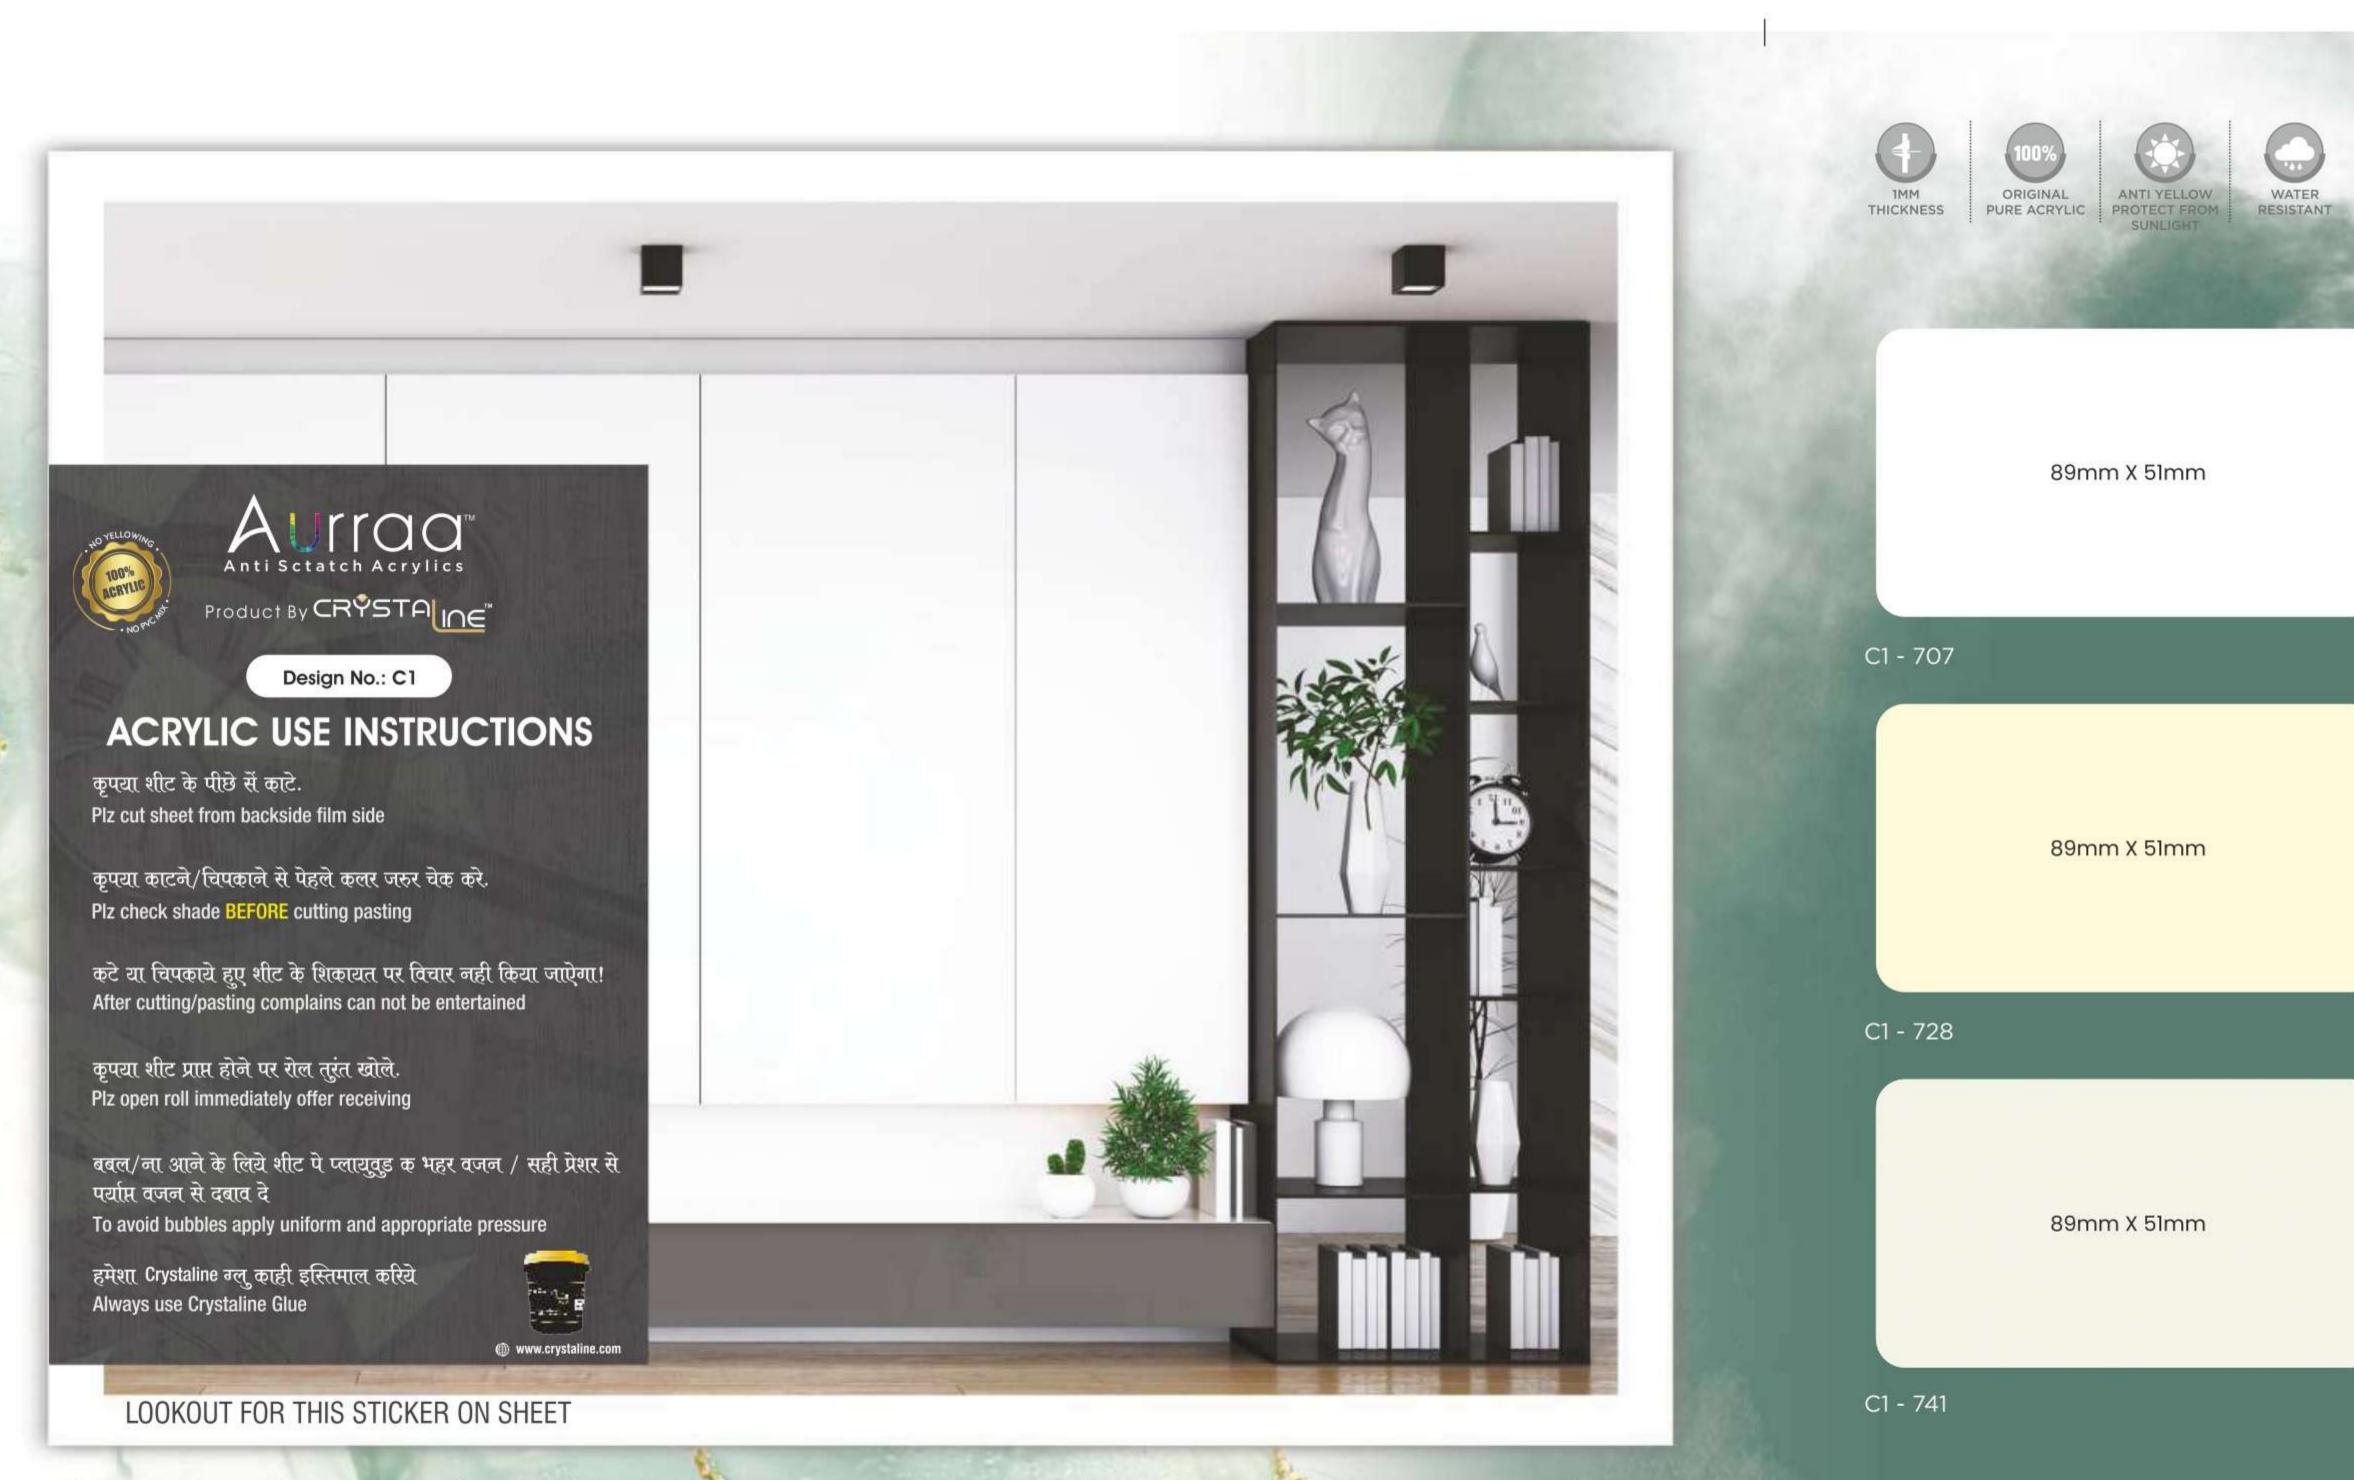

# COLLECTION

Available in Size : 2440mm x 1220mm (8 Feet x 4 Feet) Thickness : **1mm** (+-10% Variation)

# GENERAL USE & CARE GUIDE

**CRYSTALINE** Acrylic are manufactured with aesthetics and durability in mind. when used as recommended and with appropriate care, our Acrylic will last through the years. CRYSTALINE Acrylic are easy to maintain.

# ACRYLIC

- Cleaning Should be done with water and a clean, non-abrasive cloth.
- To remove more stubborn stains, use mild household cleansers like colin IP gently wipe down with a non-abrasive cloth.
- Avoid the use of abrasive liquid cleansers, bleaching compounds or solution as these may damage the surface of the Acrylic.
- Do not place hot cookware directly on the Acrylic. Prolonged exposure to temperatures above 30° degree Celsius may cause damage to the Acrylic surface.
- Do not use the Acrylic for purposes that it is not intended for (E.g. do not iron, chop, hammer or expose the Acrylic to open flame.)
- Outdoor application of the Acrylic with exposure to direct sunlight and weather conditions are not recommended.
- UV rays may reshape the Acrylic.
- Gloss surfaces are recommended only for vertical application.
- Do not use thinner and loluene on the surface of the **CRYSTALINE** Acrylic this may cause decourisation of the surface.
- Store the laminates at temperature below 30° degree celsius.
- Typically confirm to internationally recognize technical standards.
- Have a thickness balance of +/- 10%
- Peel off the protective film after processing.