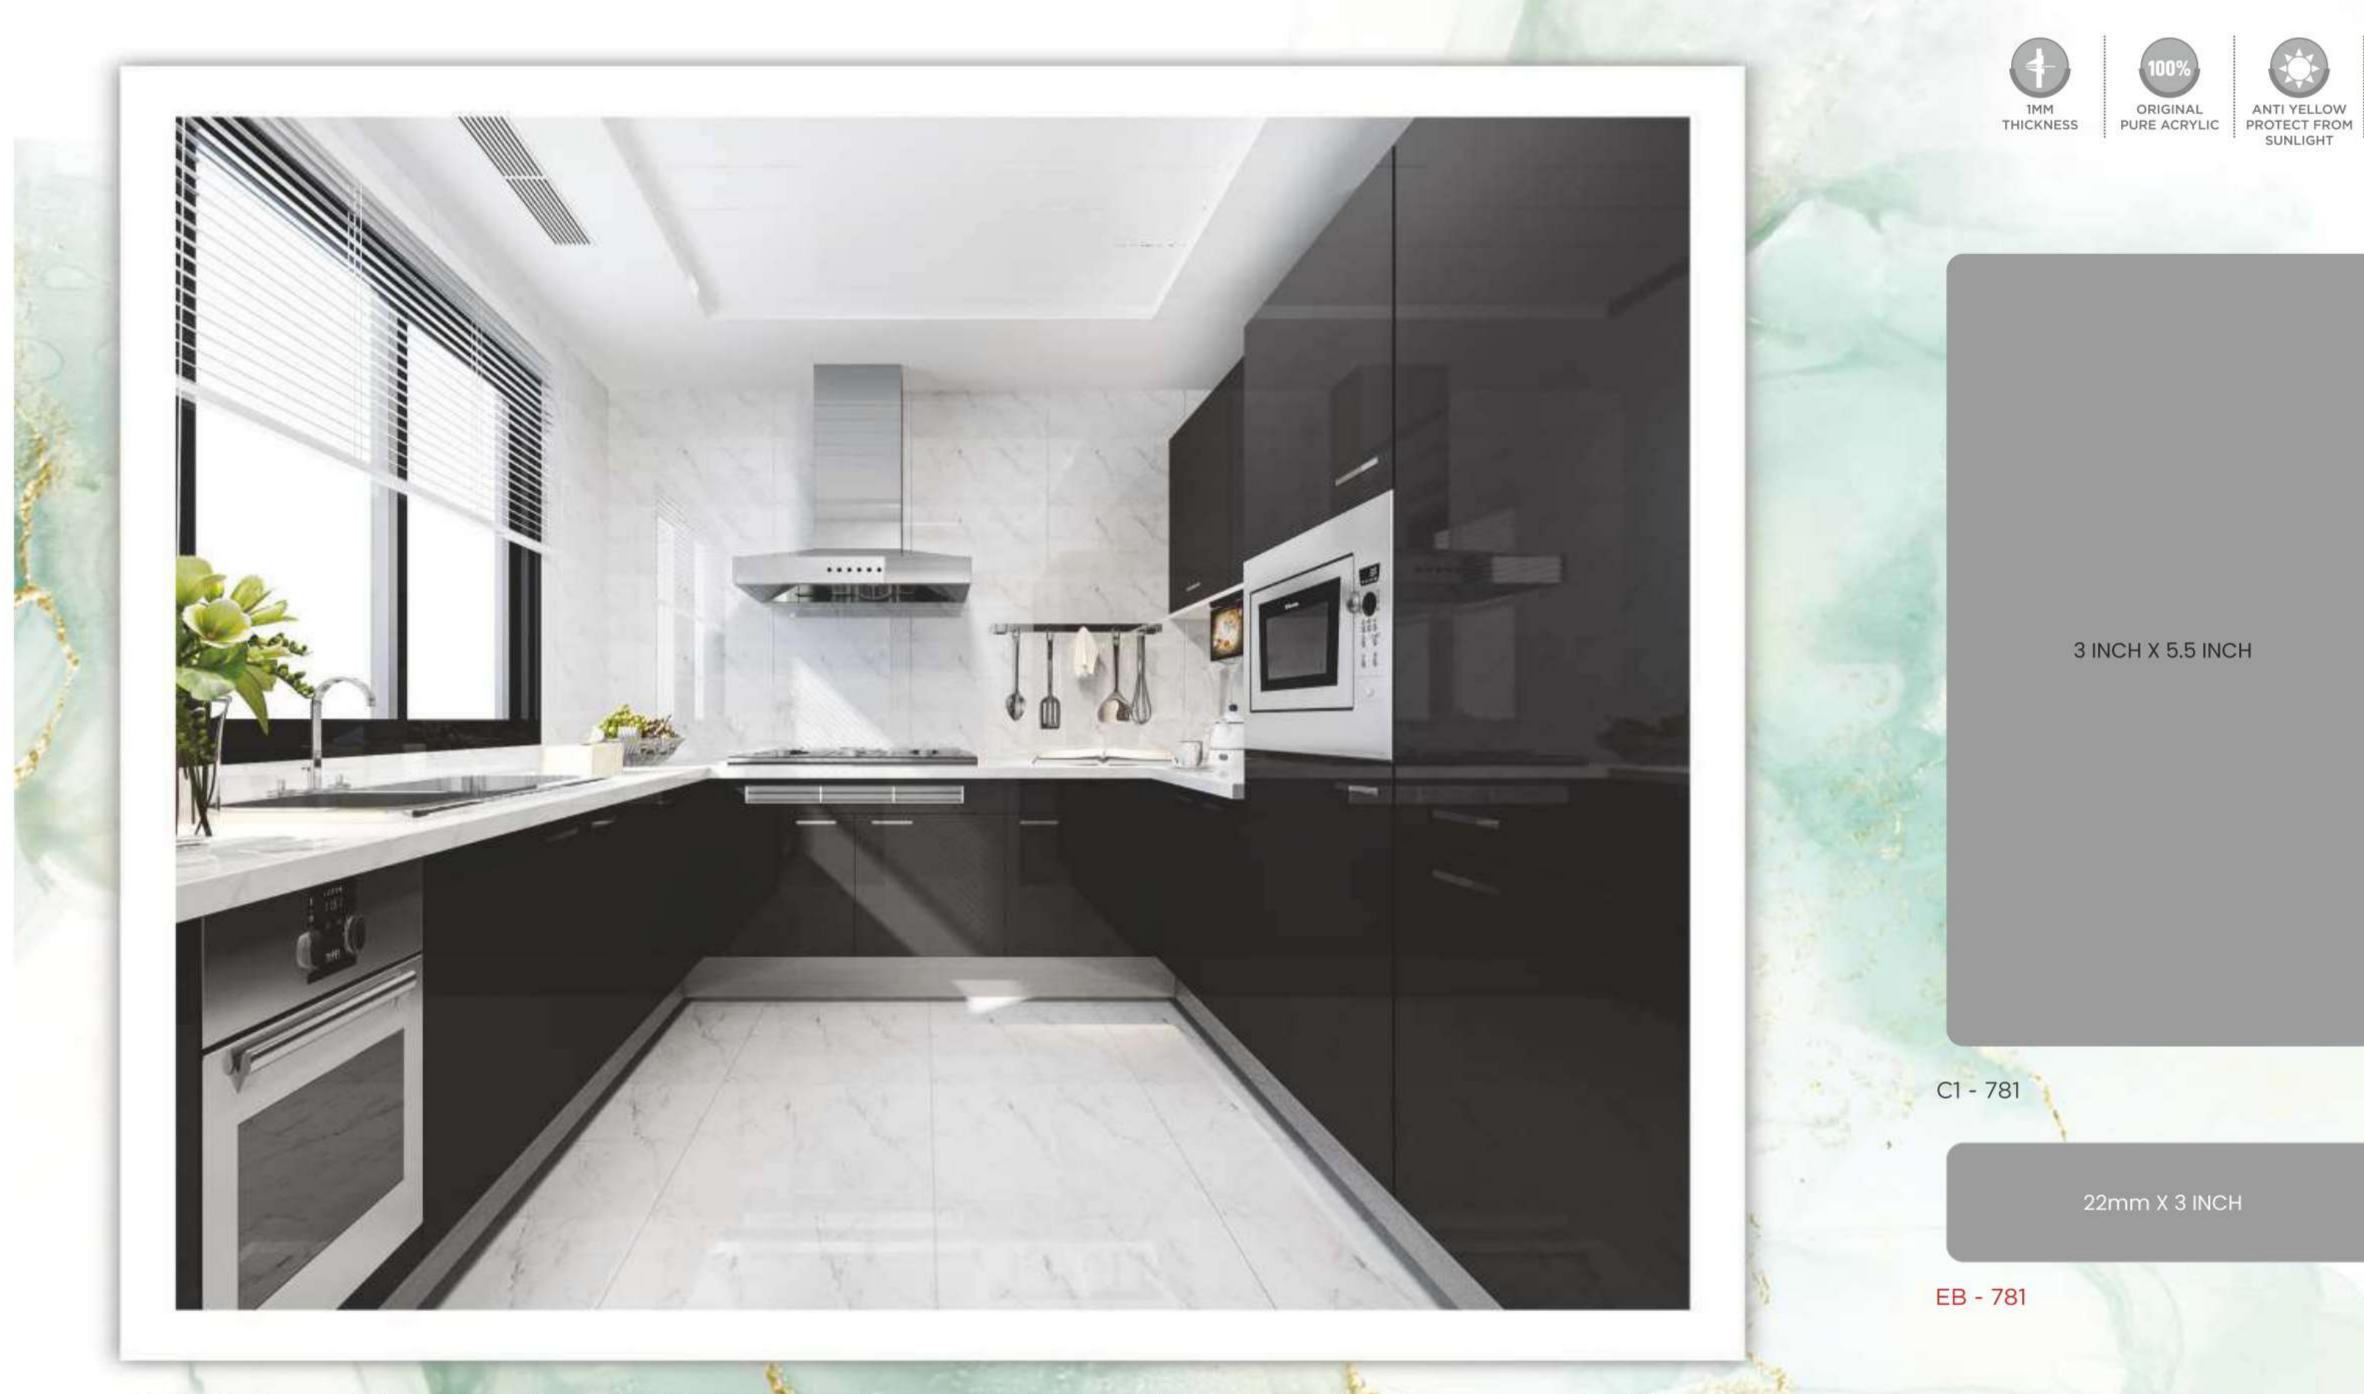

BELLA CHARCOAL PANEL

1 1

# APPLICATIONS

- Kitchen
  Work tops
  Tables
  Doors
  shelves
  Cabinets
  Trolleys
- Bathroom
  Work Tops
  Shelves
  Cabinets
  Furniture
  Heathcare
- Wall Lining and Horizontal Surfaces 
  Lockers
  Cabinets
  Trolleys
- Commercial
  Hospitality & Restaurant Tables
  Counter Tops
  Doors
- Cubicles Lockers Cabinets Wall Cladding & Partition