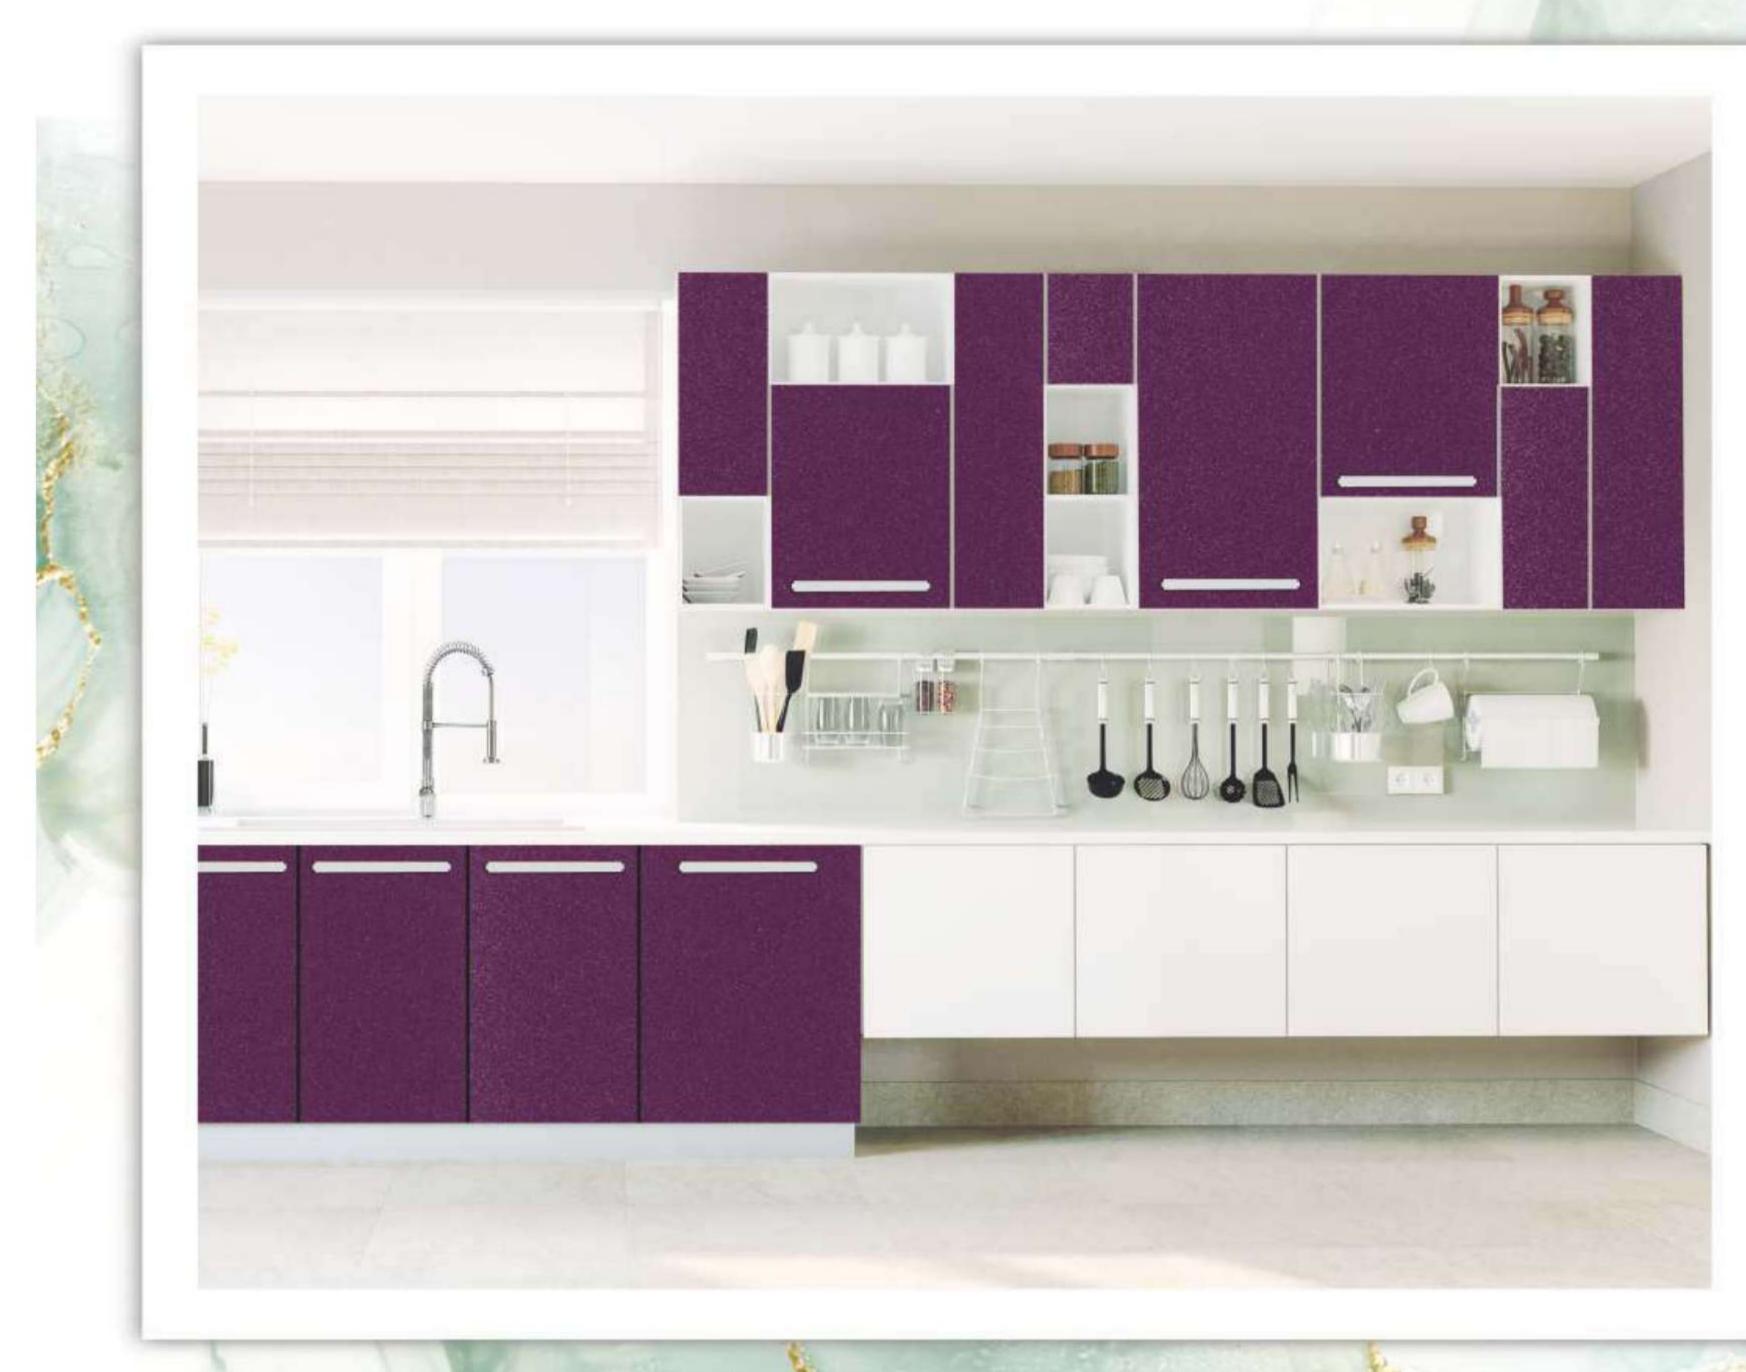

BELLA CHARCOAL PANEL

1 1

# APPLICATIONS

- Kitchen
  Work tops
  Tables
  Doors
  shelves
  Cabinets
  Trolleys
- Bathroom
  Work Tops
  Shelves
  Cabinets
  Furniture
  Heathcare
- Wall Lining and Horizontal Surfaces 
  Lockers
  Cabinets
  Trolleys
- Commercial
  Hospitality & Restaurant Tables
  Counter Tops
  Doors
- Cubicles Lockers Cabinets Wall Cladding & Partition