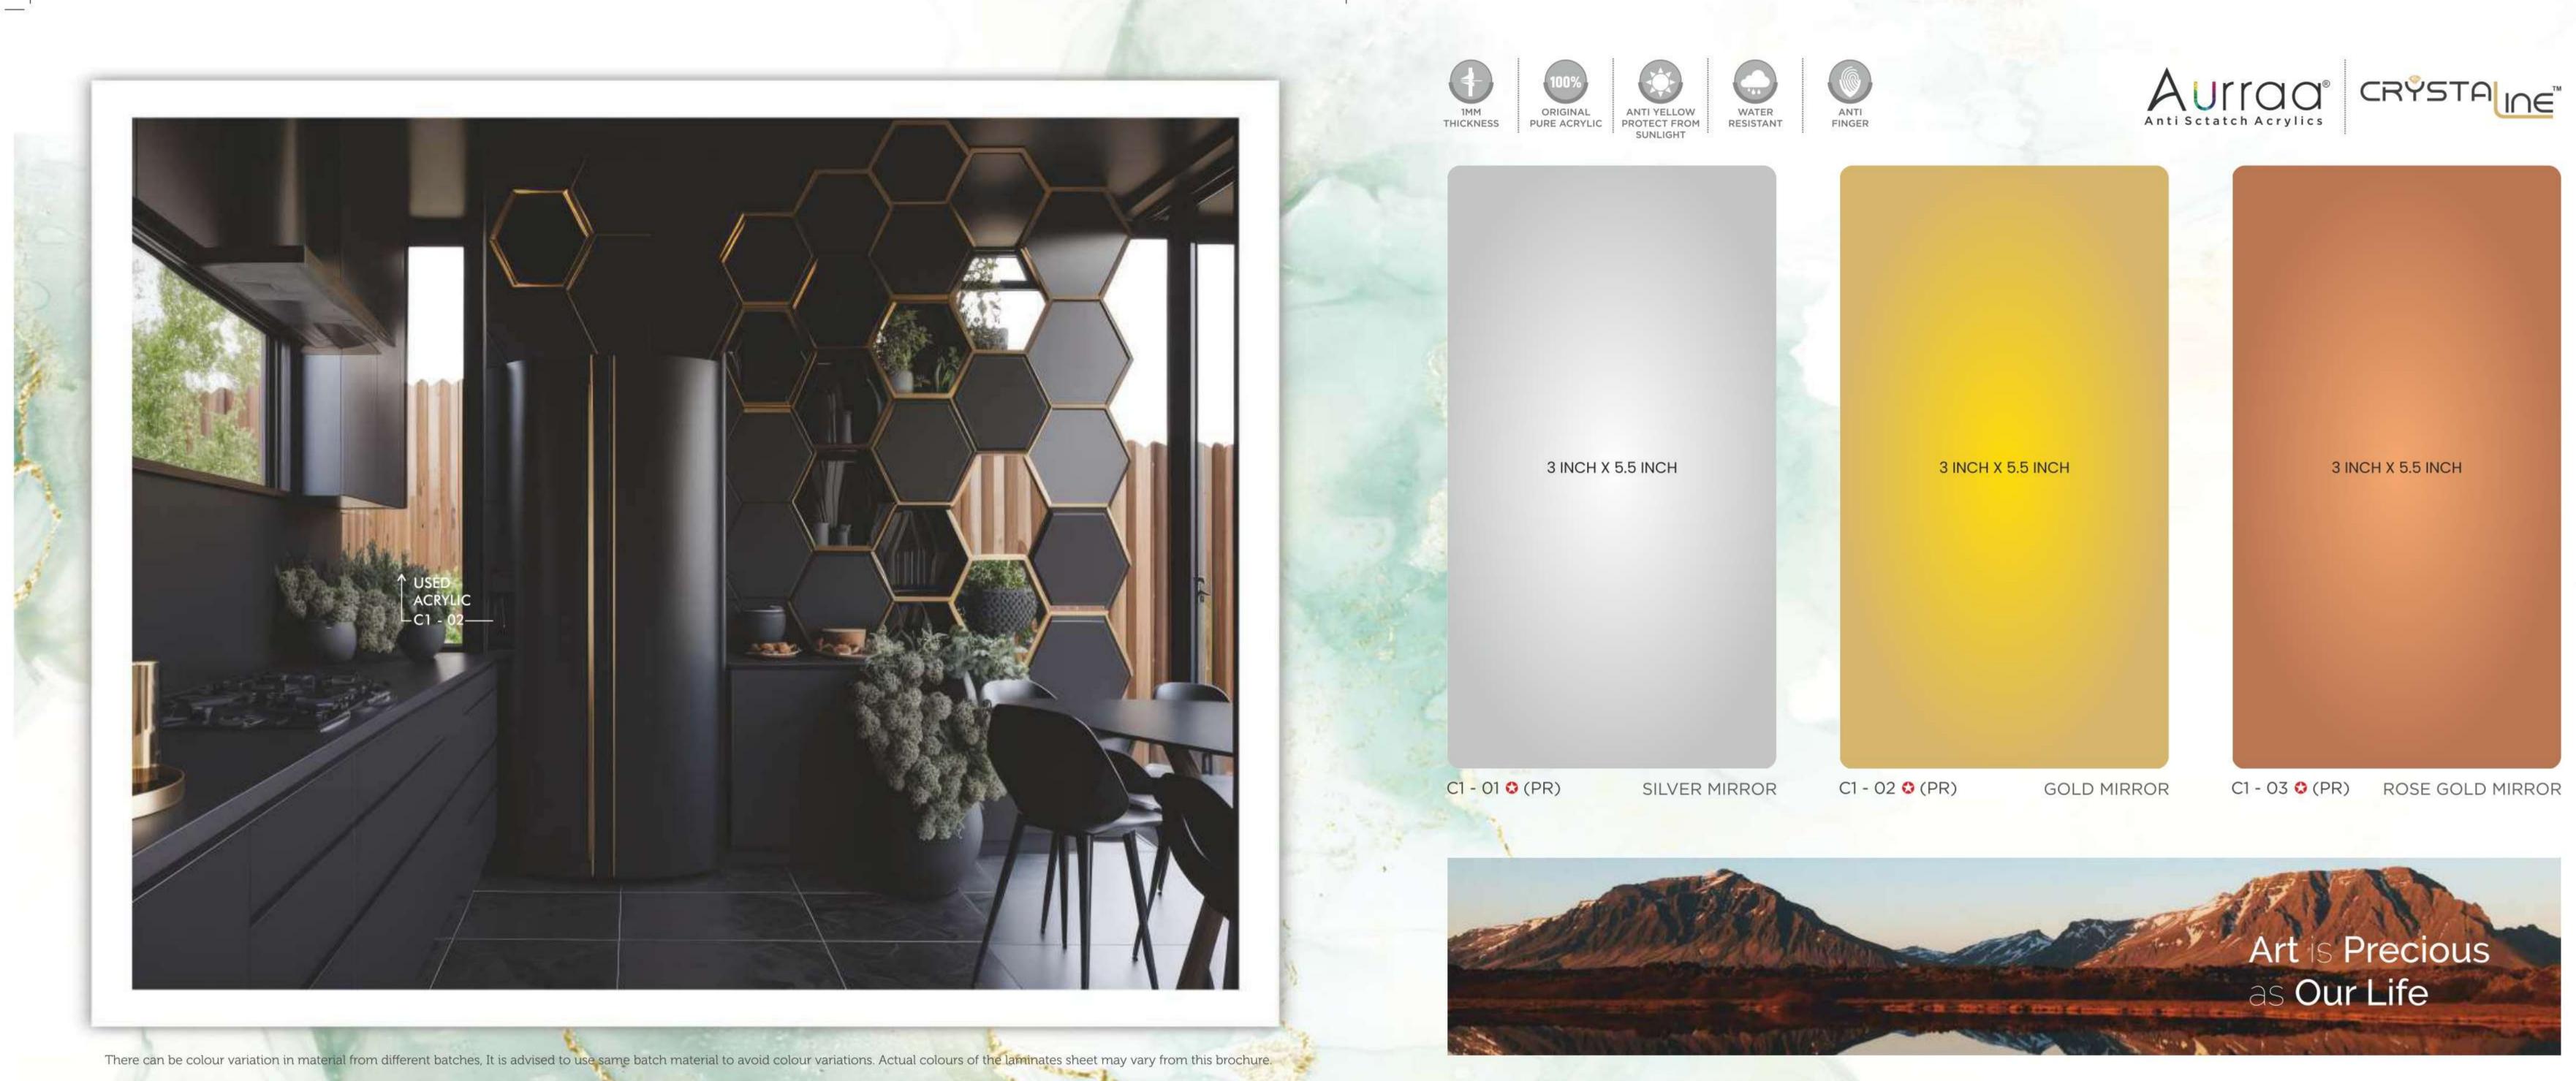

# COLLECTION

Available in Size : 2440mm x 1220mm (8 Feet x 4 Feet) Thickness : **1mm** (+-10% Variation)

There can be colour variation in material from different batches, It is advised to use same batch material to avoid colour variations. Actual colours of the laminates sheet may vary from this brochure.