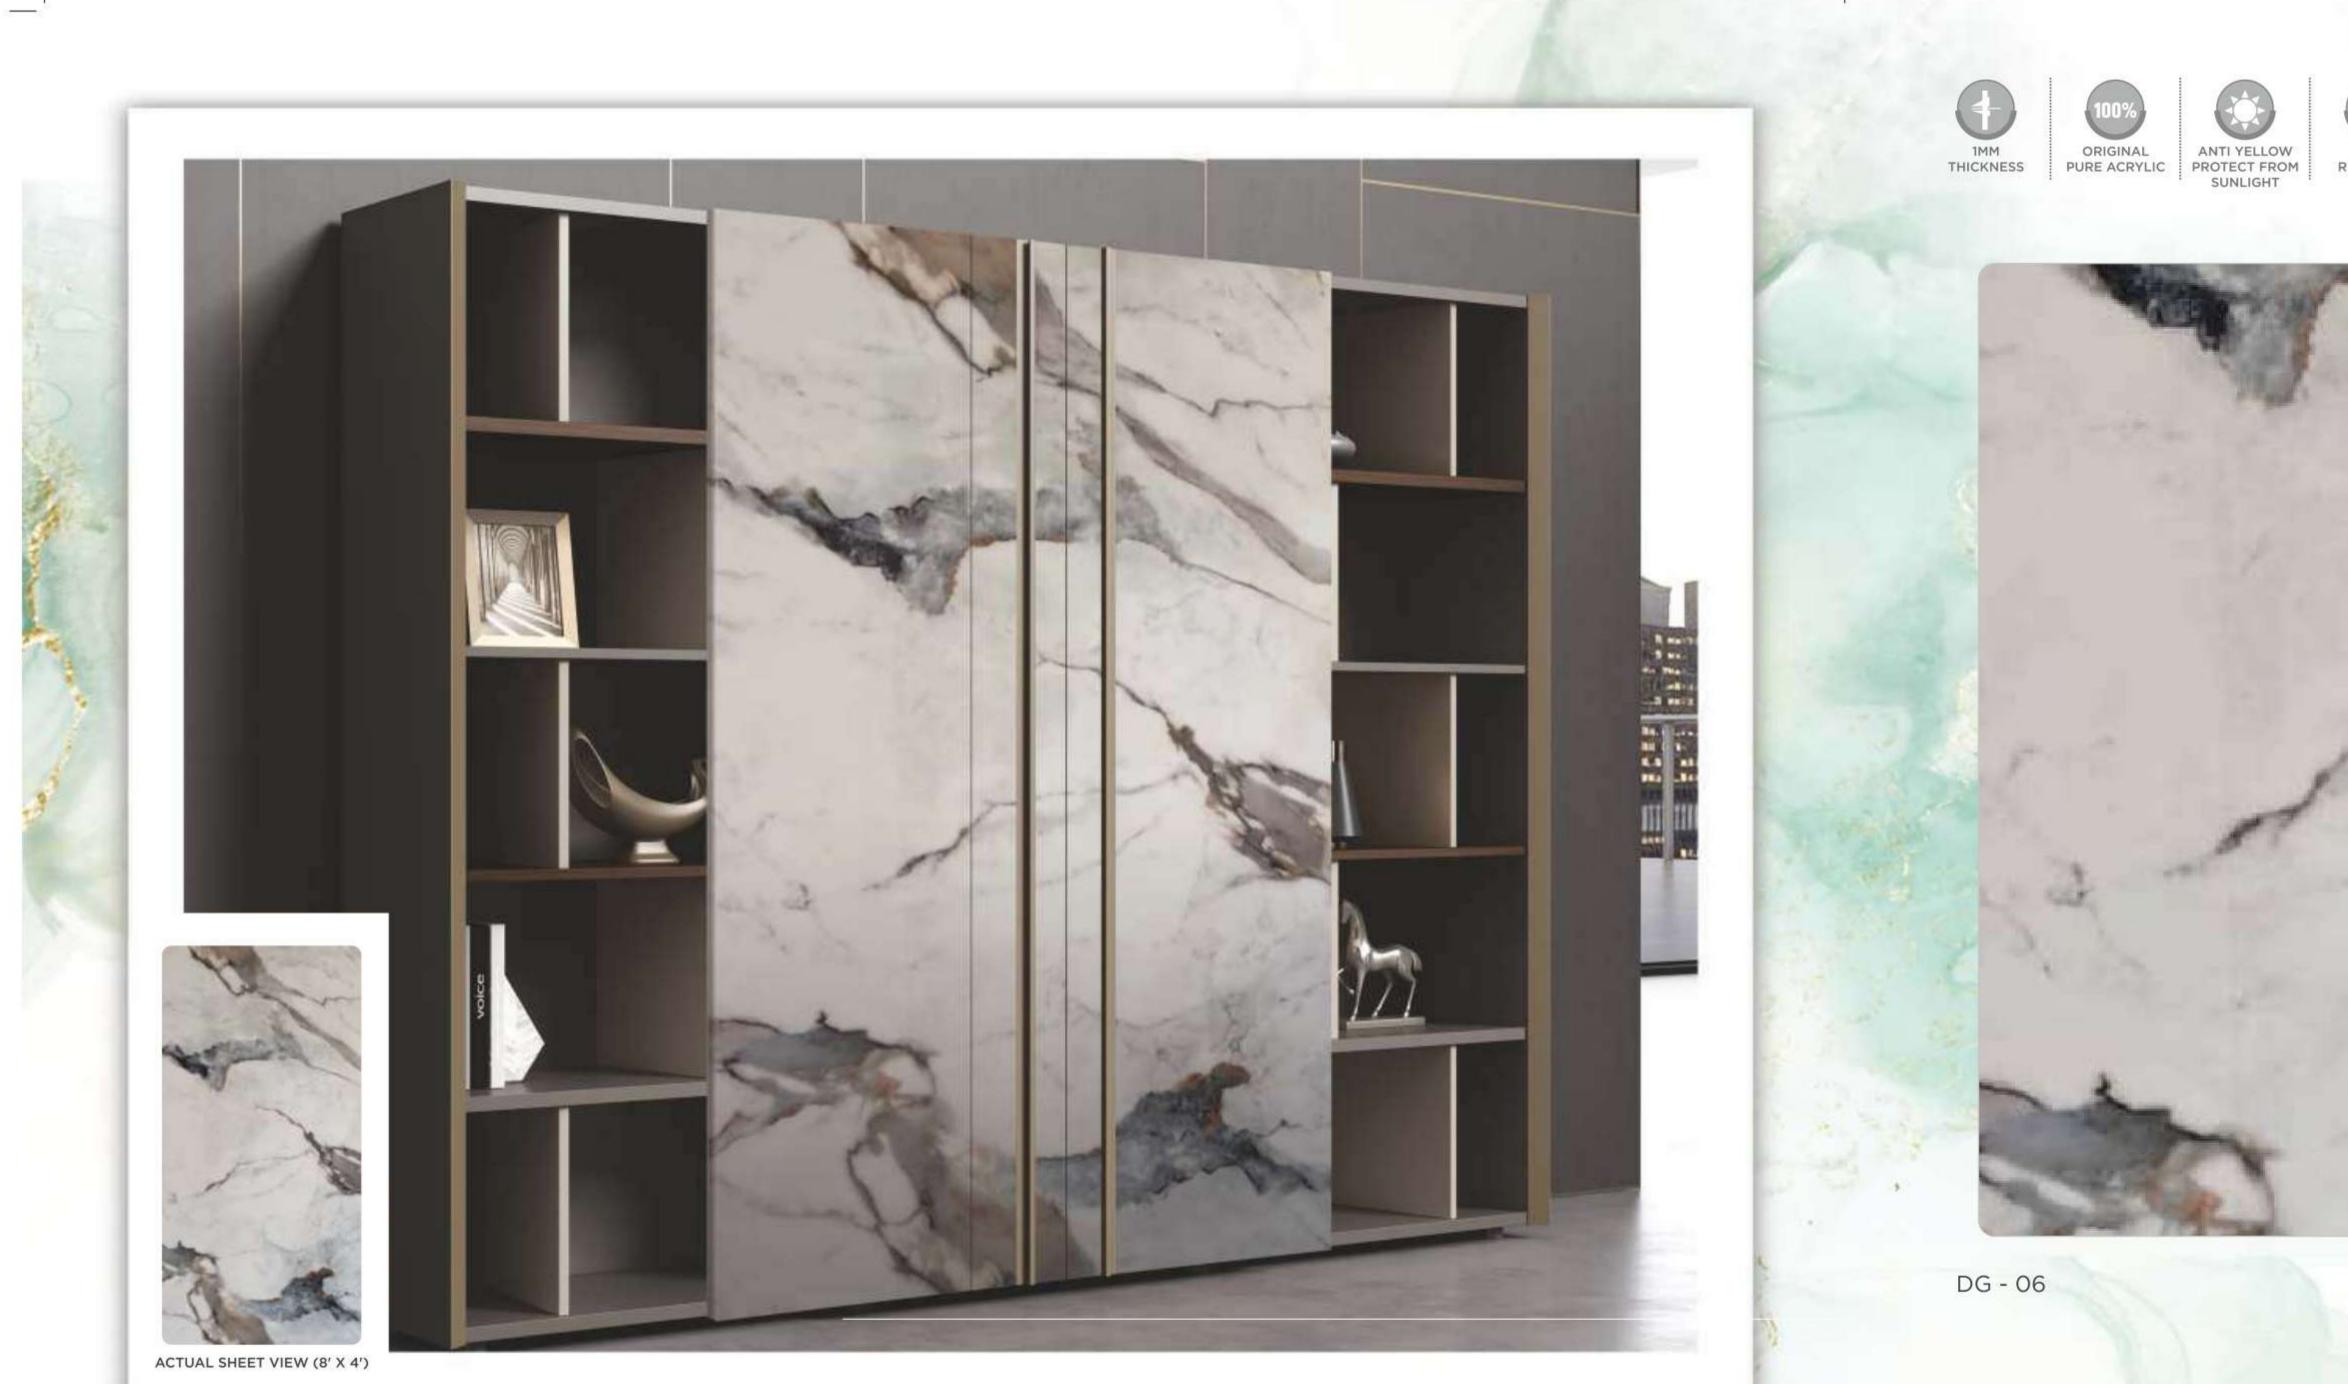

BELLA CHARCOAL PANEL

1 1

# COLLECTION

Available in Size : 2440mm x 1220mm (8 Feet x 4 Feet) Thickness : **1mm** (+-10% Variation)